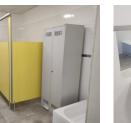

Published on Gmina Potęgowo (https://www.potegowo.pl) Home > Budowa budynku przedszkola i żłobka w Potęgowie

## Budowa budynku przedszkola i żłobka w Potęgowie











[5] [5]







 $\mathcal{T}$ 

[16] [16]



















[17]





[11] [11]

[7] [7]



[14] [14]

[10] [10]



[15] [15]



| [18] | [19] | [20] | [21] |
|------|------|------|------|
| [18] | [19] | [20] | [21] |

## Pokaż na stronie głównej:

Tak

## Source URL: https://www.potegowo.pl/en/node/3907?page=0%2C1

## Links

[1] https://www.potegowo.pl/en/media-gallery/detail/3907/12846 [2] https://www.potegowo.pl/en/media-gallery/detail/3907/12847 [3] https://www.potegowo.pl/en/media-gallery/detail/3907/12848 [4] https://www.potegowo.pl/en/media-gallery/detail/3907/12849 [5] https://www.potegowo.pl/en/media-gallery/detail/3907/12850 [6] https://www.potegowo.pl/en/media-gallery/detail/3907/12851 [7] https://www.potegowo.pl/en/media-gallery/detail/3907/12852 [8] https://www.potegowo.pl/en/media-gallery/detail/3907/12853 [9] https://www.potegowo.