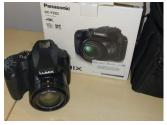

[10] [10]

[11] [11]

[12] [12]

[13] [13]

[14] [14]

[15] [15]

[16] [16]

| [18] | [19] | [20] | [21] |
|------|------|------|------|
| [18] | [19] | [20] | [21] |