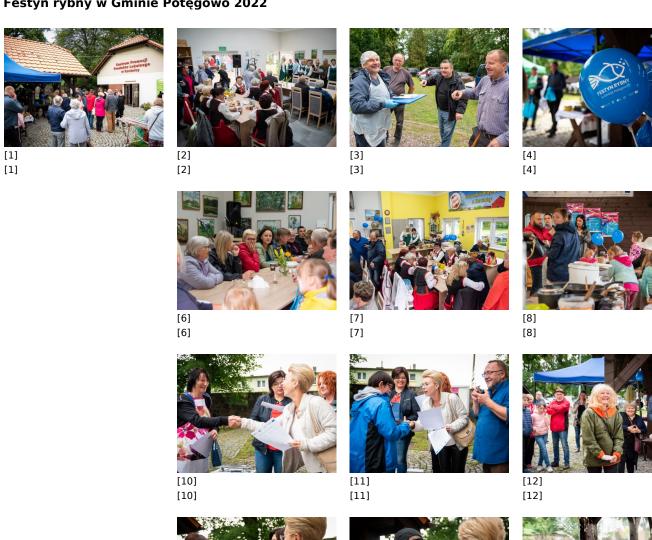

## Festyn rybny w Gminie Potęgowo 2022

[5] [5]

[9] [9]

[13] [13]

[17]

| [18]<br>[18] | [19]<br>[19] | [20]<br>[20] | [21]<br>[21] |
|--------------|--------------|--------------|--------------|
|              |              |              |              |
|              |              |              |              |
|              |              |              |              |
|              |              |              |              |
|              |              |              |              |
| [22]         | [23]         | [24]         | [25]         |
| [22]         | [23]         | [24]         | [25]         |
|              |              |              |              |
|              |              |              |              |