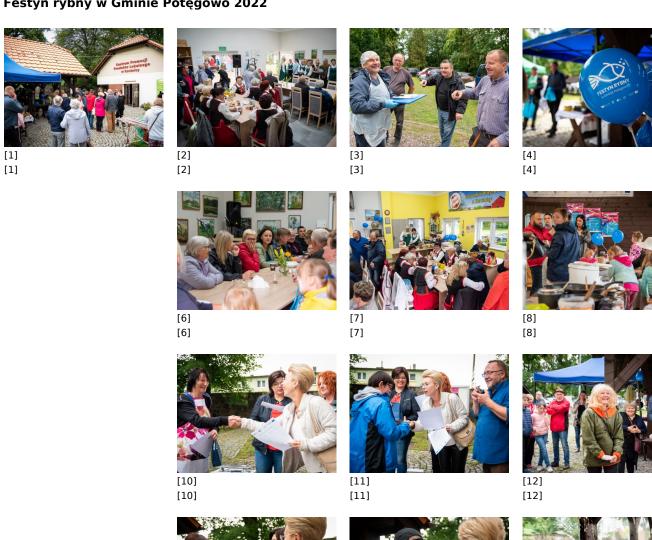

## Festyn rybny w Gminie Potęgowo 2022

[5] [5]

[9] [9]

[13] [13]

[17]

| [18]<br>[18] | [19]<br>[19] | [20]<br>[20] | [21]<br>[21] |
|--------------|--------------|--------------|--------------|
|              |              |              |              |
|              |              |              |              |
|              |              |              |              |
|              |              |              |              |
|              |              |              |              |
|              |              |              |              |
| [22]         | [23]         | [24]         | [25]         |
| [22]         | [23]         | [24]         | [25]         |
|              |              |              |              |
|              |              |              |              |
|              |              |              |              |