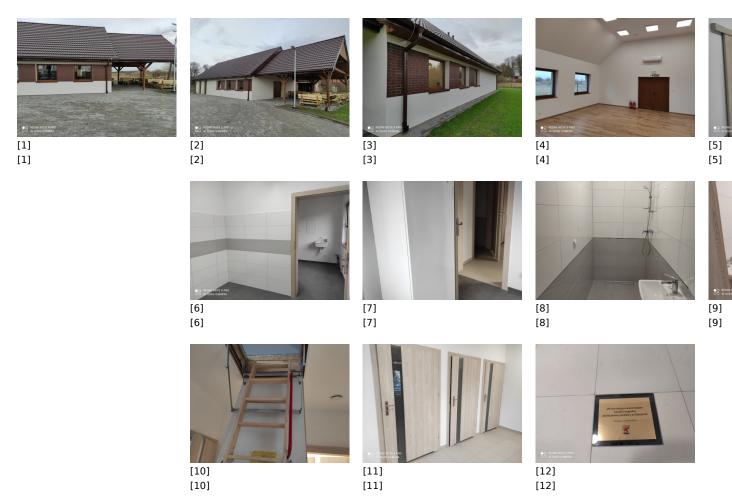

## Zakończona budowa świetlicy w Głuszynie

## Links

- [1] https://www.potegowo.pl/en/media-gallery/detail/4114/13428
- [2] https://www.potegowo.pl/en/media-gallery/detail/4114/13429
- [3] https://www.potegowo.pl/en/media-gallery/detail/4114/13430
- [4] https://www.potegowo.pl/en/media-gallery/detail/4114/13431
- [5] https://www.potegowo.pl/en/media-gallery/detail/4114/13432
- [6] https://www.potegowo.pl/en/media-gallery/detail/4114/13433
- [7] https://www.potegowo.pl/en/media-gallery/detail/4114/13434
- [8] https://www.potegowo.pl/en/media-gallery/detail/4114/13435

[9] https://www.potegowo.pl/en/media-gallery/detail/4114/13436

[10] https://www.potegowo.pl/en/media-gallery/detail/4114/13437

[11] https://www.potegowo.pl/en/media-gallery/detail/4114/13438

[12] https://www.potegowo.pl/en/media-gallery/detail/4114/13439