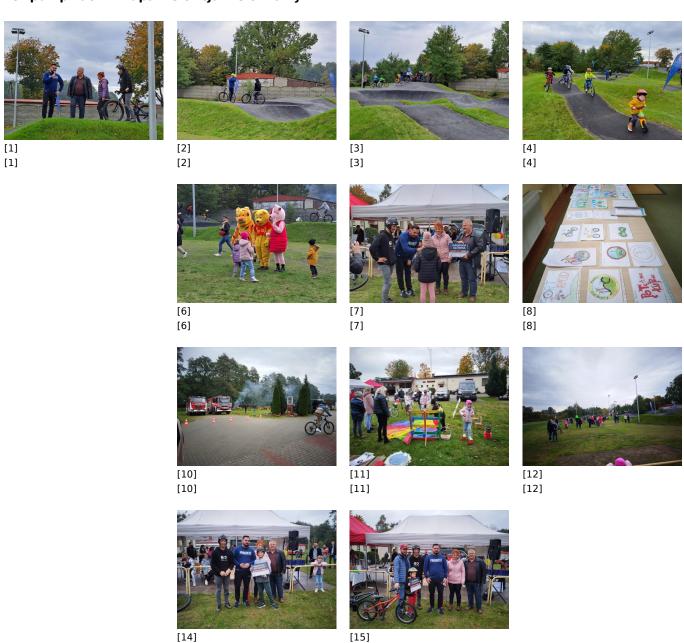

## Tor pumptrack w Łupawie oficjalnie otwarty

[15]

[5] [5]

[9]

[9]

[13]

[13]