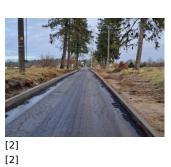

Published on Gmina Potęgowo (https://www.potegowo.pl)

Home > Przebudowa drogi w Rębowie

## Przebudowa drogi w Rębowie



[1] [1]





[3]

[7]

[7]

[11]



[8]



[9]

[9]

[5] [5]



[10]

[6]

[6]

[11]



[13] [13]

## Pokaż na stronie głównej:

Tak

Source URL: https://www.potegowo.pl/en/node/4631?page=0%2C0

Links

- [1] https://www.potegowo.pl/en/media-gallery/detail/4631/15034
- [2] https://www.potegowo.pl/en/media-gallery/detail/4631/15035
- [3] https://www.potegowo.pl/en/media-gallery/detail/4631/15036
- [4] https://www.potegowo.pl/en/media-gallery/detail/4631/15037
- [5] https://www.potegowo.pl/en/media-gallery/detail/4631/15038
- [6] https://www.potegowo.pl/en/media-gallery/detail/4631/15039
- [7] https://www.potegowo.pl/en/media-gallery/detail/4631/15040
- [8] https://www.potegowo.pl/en/media-gallery/detail/4631/15041
- [9] https://www.potegowo.pl/en/media-gallery/detail/4631/15042
- [10] https://www.pot