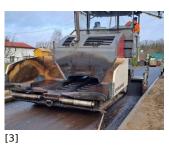

Published on Gmina Potęgowo (https://www.potegowo.pl)

Home > Przebudowa drogi w Rębowie

## Przebudowa drogi w Rębowie



[1] [1]





[3]

[7]

[7]

[11]



[8]



[9]

[9]

[5] [5]



[10]

[6]

[6]

[11]



[13] [13]

## Pokaż na stronie głównej:

Tak

Source URL: https://www.potegowo.pl/en/node/4631?page=0%2C0

Links

- [1] https://www.potegowo.pl/en/media-gallery/detail/4631/15034
- [2] https://www.potegowo.pl/en/media-gallery/detail/4631/15035
- [3] https://www.potegowo.pl/en/media-gallery/detail/4631/15036
- [4] https://www.potegowo.pl/en/media-gallery/detail/4631/15037
- [5] https://www.potegowo.pl/en/media-gallery/detail/4631/15038
- [6] https://www.potegowo.pl/en/media-gallery/detail/4631/15039
- [7] https://www.potegowo.pl/en/media-gallery/detail/4631/15040
- [8] https://www.potegowo.pl/en/media-gallery/detail/4631/15041
- [9] https://www.potegowo.pl/en/media-gallery/detail/4631/15042
- [10] https://www.poteg