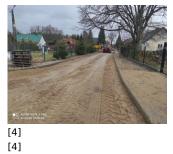

Published on Gmina Potęgowo (https://www.potegowo.pl)

Home > Przebudowa drogi w Rębowie

## Przebudowa drogi w Rębowie



[1] [1]





[3]

[7]

[7]

[11]



[8]



[9]

[9]

[5] [5]



[10]

[6]

[6]

[11]



[13] [13]

## Pokaż na stronie głównej:

Tak

Source URL: https://www.potegowo.pl/en/node/4631?page=0%2C0

Links

- [1] https://www.potegowo.pl/en/media-gallery/detail/4631/15034
- [2] https://www.potegowo.pl/en/media-gallery/detail/4631/15035
- [3] https://www.potegowo.pl/en/media-gallery/detail/4631/15036
- [4] https://www.potegowo.pl/en/media-gallery/detail/4631/15037
- [5] https://www.potegowo.pl/en/media-gallery/detail/4631/15038
- [6] https://www.potegowo.pl/en/media-gallery/detail/4631/15039
- [7] https://www.potegowo.pl/en/media-gallery/detail/4631/15040
- [8] https://www.potegowo.pl/en/media-gallery/detail/4631/15041
- [9] https://www.potegowo.pl/en/media-gallery/detail/4631/15042
- [10] https://www.potegowo.pl/en/media-gallery