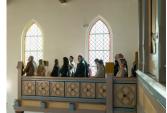

## Wierni ponownie zgromadzili się w kościele w Skórowie

[1] [1]

[2] [2]

[3] [3]

[4] [4]

[5] [5]

[6] [6]

[7] [7]