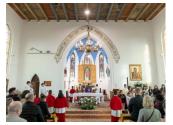

## Wierni ponownie zgromadzili się w kościele w Skórowie

[1] [1]

[2] [2]

[3] [3]

[4] [4]

[5] [5]

[6] [6]

[7] [7]