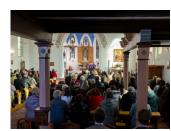

## Wierni ponownie zgromadzili się w kościele w Skórowie

[1] [1]

[2] [2]

[3] [3]

[4] [4]

[5] [5]

[6] [6]

[7] [7]