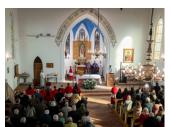

## Wierni ponownie zgromadzili się w kościele w Skórowie

[1] [1]

[2] [2]

[3] [3]

[4] [4]

[5] [5]

[6] [6]

[7] [7]