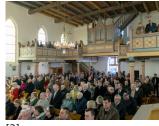

## Wierni ponownie zgromadzili się w kościele w Skórowie

[1] [1]

[2] [2]

[3] [3]

[4] [4]

[5] [5]

[6] [6]

[7] [7]