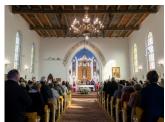

## Wierni ponownie zgromadzili się w kościele w Skórowie

[1] [1]

[2] [2]

[3] [3]

[4] [4]

[5] [5]

[6] [6]

[7] [7]