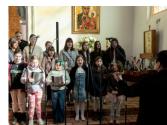

## Wierni ponownie zgromadzili się w kościele w Skórowie

[1] [1]

[2] [2]

[3] [3]

[4] [4]

[5] [5]

[6] [6]

[7] [7]