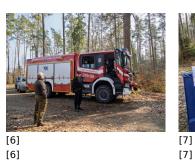

[12] [12]

[13] [13]

[17]

[5] [5]

| [22] | [23] | [24] | [25] |
|------|------|------|------|
| [22] | [23] | [24] | [25] |
|      |      |      |      |
| [26] | [27] | [28] | [29] |
| [26] | [27] | [28] | [29] |
| [30] | [31] | [32] | [33] |
| [30] | [31] | [32] | [33] |
| [96] | [10] | [26] | [22] |