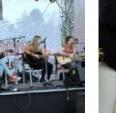

## Relacja z Pikniku rodzinnego w Runowie

W dniach 8 – 10 maja 2015 roku rozegrane zostały Jeździeckie Mistrzostwa Kaszub.

[4]

[8]

[12]

[9]

[5]

[17]