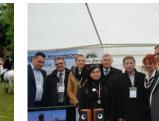

## Relacja z Pikniku rodzinnego w Runowie

W dniach 8 – 10 maja 2015 roku rozegrane zostały Jeździeckie Mistrzostwa Kaszub.

[4]

[8]

[12]

[9]

[5]

[17]