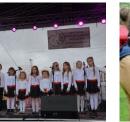

## Relacja z Pikniku rodzinnego w Runowie

W dniach 8 – 10 maja 2015 roku rozegrane zostały Jeździeckie Mistrzostwa Kaszub.

[4]

[8]

[12]

[9]

[5]

[17]