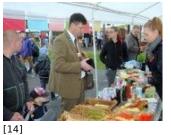

Published on Gmina Potęgowo (https://www.potegowo.pl) Home > Relacja z Pikniku rodzinnego w Runowie

## Relacja z Pikniku rodzinnego w Runowie

W dniach 8 – 10 maja 2015 roku rozegrane zostały Jeździeckie Mistrzostwa Kaszub.













[4]

[8]

[12]



[9]

[5]







[17]







[15]

[11]









[21]

## Source URL: https://www.potegowo.pl/en/node/89?date=2025-04

## Links

[1] https://www.potegowo.pl/en/media-gallery/detail/89/267 [2] https://www.potegowo.pl/en/media-gallery/detail/89/260 [3] https://www.potegowo.pl/en/media-gallery/detail/89/261 [4] https://www.potegowo.pl/en/media-gallery/detail/89/262 [5] https://www.potegowo.pl/en/media-gallery/detail/89/263 [6] https://www.potegowo.pl/en/media-gallery/detail/89/264 [7] https://www.potegowo.pl/en/media-gallery/detail/89/265 [8] https://www.potegowo.pl/en/media-gallery/detail/89/266 [9] https://www.potegowo.pl/en/media-gallery/detail/89/268 [10] https://www.potegowo.pl/en/media-gallery/detail/89/269 [11] https://www.potegowo.pl/en/media-gallery/detail/89/270 [12] https://www.potegowo.pl/en/media-gallery