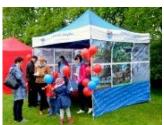

## Relacja z Pikniku rodzinnego w Runowie

W dniach 8 – 10 maja 2015 roku rozegrane zostały Jeździeckie Mistrzostwa Kaszub.

[4]

[8]

[12]

[9]

[5]

[17]