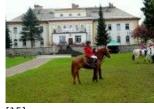

Published on Gmina Potęgowo (https://www.potegowo.pl) Home > Relacja z Pikniku rodzinnego w Runowie

## Relacja z Pikniku rodzinnego w Runowie

W dniach 8 – 10 maja 2015 roku rozegrane zostały Jeździeckie Mistrzostwa Kaszub.













[4]

[8]

[12]



[9]

[5]







[17]







[15]

[11]









[21]

## Source URL: https://www.potegowo.pl/en/node/89?date=2025-04

## Links

[1] https://www.potegowo.pl/en/media-gallery/detail/89/267 [2] https://www.potegowo.pl/en/media-gallery/detail/89/260 [3] https://www.potegowo.pl/en/media-gallery/detail/89/261 [4] https://www.potegowo.pl/en/media-gallery/detail/89/262 [5] https://www.potegowo.pl/en/media-gallery/detail/89/263 [6] https://www.potegowo.pl/en/media-gallery/detail/89/264 [7] https://www.potegowo.pl/en/media-gallery/detail/89/265 [8] https://www.potegowo.pl/en/media-gallery/detail/89/266 [9] https://www.potegowo.pl/en/media-gallery/detail/89/268 [10] https://www.potegowo.pl/en/media-gallery/detail/89/269 [11] https://www.potegowo.pl/en/media-gallery/detail/89/270 [12] https://www.potegowo.pl/en/media-gallery/d