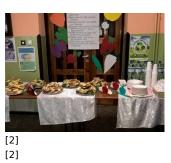

## Śniadanie daje moc

[14] [14] [15] [15]

[16] [16]

[17]

| [18]         | [19]         | [20]         | [21]<br>[21] |
|--------------|--------------|--------------|--------------|
| [22]         | [23]<br>[23] | [24]<br>[24] | [25]<br>[25] |
| [26]<br>[26] | [27]<br>[27] | [28]<br>[28] | [29]<br>[29] |
| [30]         | [31]<br>[31] | [32]<br>[32] | [33]<br>[33] |
| [34]<br>[34] | [35]<br>[35] |              |              |