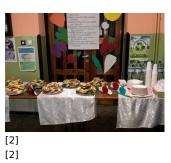

## Śniadanie daje moc

[14] [14] [15] [15]

[16] [16]

[17]

| [18]<br>[18] | [19]<br>[19] | [20]         | [21]<br>[21] |
|--------------|--------------|--------------|--------------|
| [22]<br>[22] | [23]<br>[23] | [24]<br>[24] | [25]<br>[25] |
| [26]<br>[26] | [27]<br>[27] | [28]         | [29]<br>[29] |
| [30]         | [31]<br>[31] | [32]<br>[32] | [33]<br>[33] |
| [34]<br>[34] | [35]<br>[35] |              |              |