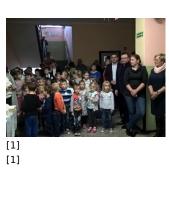

## Śniadanie daje moc

[14] [14] [15] [15]

[16] [16]

[17]

| [18]<br>[18] | [19]<br>[19] | [20]         | [21]<br>[21] |
|--------------|--------------|--------------|--------------|
| [22]<br>[22] | [23]<br>[23] | [24]<br>[24] | [25]<br>[25] |
| [26]<br>[26] | [27]<br>[27] | [28]         | [29]<br>[29] |
| [30]         | [31]<br>[31] | [32]<br>[32] | [33]<br>[33] |
| [34]<br>[34] | [35]<br>[35] |              |              |