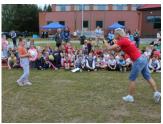

Published on Gmina Potęgowo (https://www.potegowo.pl)

Strona główna > Ponad 260 uczestników VII Rodzinnego Biegu Po Zdrowie w Potęgowie

## Ponad 260 uczestników VII Rodzinnego Biegu Po Zdrowie w Potęgowie



[1] [1]







[5] [5]

[9] [9]

[3]

[4] [4]







[12]

[12]

[16]







[14]

[6]

[10]

[10]

[15] [15]

[11]

[11]



[17]











R



| [22] | [23] | [24] | [25] |
|------|------|------|------|
| [22] | [23] | [24] | [25] |
| [26] | [27] | [28] | [29] |
| [26] | [27] | [28] | [29] |
| [30] | [31] | [32] | [33] |
| [30] | [31] | [32] | [33] |
| [34] | [35] | [36] | [37] |

[36]

[35]

[34]

| [42] | [43] | [44] | [45] |
|------|------|------|------|
| [42] | [43] | [44] | [45] |
|      |      |      |      |
| [46] | [47] | [48] | [49] |
| [46] | [47] | [48] | [49] |
|      |      |      |      |
| [50] | [51] | [52] | [53] |
| [50] | [51] | [52] | [53] |
|      |      |      |      |

[55]

[55]

[54]

[54]

[56] [56]

[57]

| [38] | [39] | [40] | [41] |
|------|------|------|------|
| [38] | [39] | [40] | [41] |

| [62] | [6