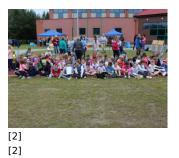

## Ponad 260 uczestników VII Rodzinnego Biegu Po Zdrowie w Potęgowie

[1] [1]

[5] [5]

[9] [9]

[3]

[4] [4]

[12]

[12]