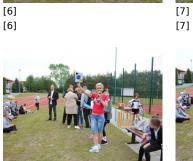

Published on Gmina Potęgowo (https://www.potegowo.pl)

Strona główna > Ponad 260 uczestników VII Rodzinnego Biegu Po Zdrowie w Potęgowie

## Ponad 260 uczestników VII Rodzinnego Biegu Po Zdrowie w Potęgowie



[1] [1]







[5] [5]

[9] [9]

[3]

[4] [4]







[12]

[12]

[16]







[14]

[6]

[10]

[10]

[15] [15]

[11]

[11]



[17]











R



| [22] | [23] | [24] | [25] |
|------|------|------|------|
| [22] | [23] | [24] | [25] |
| [26] | [27] | [28] | [29] |
| [26] | [27] | [28] | [29] |
| [30] | [31] | [32] | [33] |
| [30] | [31] | [32] | [33] |
| [34] | [35] | [36] | [37] |

[36]

[35]

[34]

| [42] | [43] | [44] | [45] |
|------|------|------|------|
| [42] | [43] | [44] | [45] |
|      |      |      |      |
| [46] | [47] | [48] | [49] |
| [46] | [47] | [48] | [49] |
|      |      |      |      |
| [50] | [51] | [52] | [53] |
| [50] | [51] | [52] | [53] |
|      |      |      |      |

[55]

[55]

[54]

[54]

[56] [56]

[57]

| [38] | [39] | [40] | [41] |
|------|------|------|------|
| [38] | [39] | [40] | [41] |

| [62] | [63] | [64] | [65] |
|------|------|------|------|
| [62] | [63] | [64] | [65] |
| [66] | [67] |