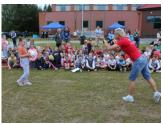

## Ponad 260 uczestników VII Rodzinnego Biegu Po Zdrowie w Potęgowie

[1] [1]

[5] [5]

[9] [9]

[3]

[4] [4]

[12]

[12]