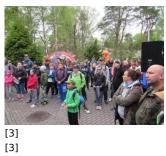

Published on Gmina Potęgowo (https://www.potegowo.pl) Strona główna > Rajd na orientację PAZUR GRYFA w Łupawie

## Rajd na orientację PAZUR GRYFA w Łupawie



[1] [1]







[5] [5]

[4] [4]







[9] [9]





[17]



[7] [7]

20



[10] [10]



[14] [14]



211



[15] [15]

[16] [16]





## **Pokaż na stronie głównej:** Tak

**Source URL:** https://www.potegowo.pl/pl/galeria/rajd-na-orientacj%C4%99-pazur-gryfa-w-%C5%82upawie?date=2024-04

Odnośniki

## [22] [23] [24] [25] [22] [23] [24] [25] [26] [27] [28] [29] [29] [26] [27] [28] [30] [31] [32] [33] [30] [31] [32] [33]

| [18] | [19] | [20] | [21] |
|------|------|------|------|
| [18] | [19] | [20] | [21] |

[1] https://www.potegowo.pl/pl/media-gallery/detail/2456/8757 [2] https://www.potegowo.pl/pl/media-gallery/detail/2456/8758 [3] https://www.potegowo.pl/pl/media-gallery/detail/2456/8759 [4] https://www.potegowo.pl/pl/media-gallery/detail/2456/8760 [5] https://www.potegowo.pl/pl/media-gallery/deta