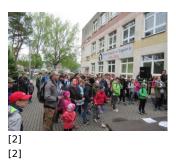

Published on Gmina Potęgowo (https://www.potegowo.pl) Strona główna > Rajd na orientację PAZUR GRYFA w Łupawie

## Rajd na orientację PAZUR GRYFA w Łupawie



[1] [1]







[5] [5]

[4] [4]







[9] [9]





[17]



[7] [7]

20



[10] [10]



[14] [14]



211



[15] [15]

[16] [16]





## **Pokaż na stronie głównej:** Tak

**Source URL:** https://www.potegowo.pl/pl/galeria/rajd-na-orientacj%C4%99-pazur-gryfa-w-%C5%82upawie?date=2024-04

Odnośniki

## [22] [23] [24] [25] [22] [23] [24] [25] [26] [27] [28] [29] [29] [26] [27] [28] [30] [31] [32] [33] [30] [31] [32] [33]

| [18] | [19] | [20] | [21] |
|------|------|------|------|
| [18] | [19] | [20] | [21] |

[1] https://www.potegowo.pl/pl/media-gallery/detail/2456/8757 [2] https://www.potegowo.pl/pl/media-gallery/detail/2456/8758 [3] https://www.potegowo.pl/pl/media-gallery/detail/2456/8759 [4] https://www.potegowo.pl/pl/media-gallery/detail/2456/8760 [5] https://www.potegowo.pl/pl/media-gallery/de