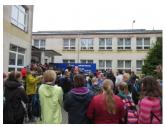

## Rajd na orientację PAZUR GRYFA w Łupawie

[1] [1]

[5] [5]

[4] [4]

[9] [9]

[17]

[7] [7]

20