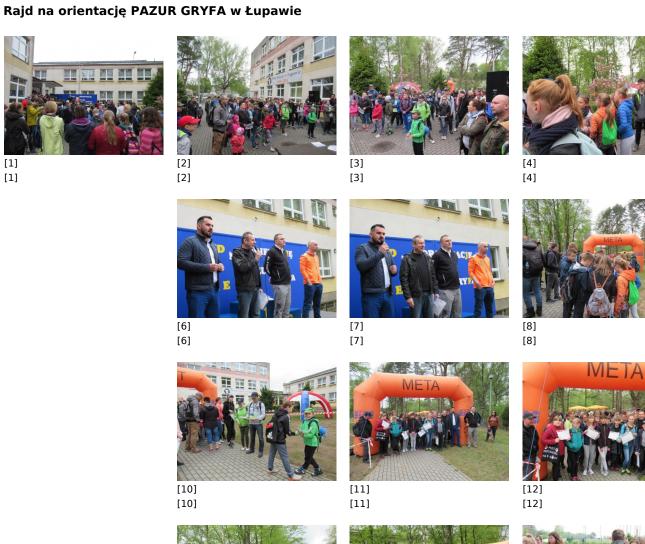

Published on *Gmina Potęgowo* (https://www.potegowo.pl)

Strona główna > Rajd na orientację PAZUR GRYFA w Łupawie

[14] [14]

[15] [15]

[16] [16]

[5] [5]

[9] [9]

[13] [13]