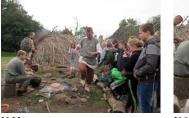

Published on *Gmina Potęgowo* (https://www.potegowo.pl)

Strona główna > Wycieczka młodych archeologów do Biskupina





[10] [10]



[11] [11]



[12] [12]



[16] [16]



[5] [5]

[9] [9]

[17]



[14] [14] [15] [15]

| [18] | [19]         | [20]         | [21] |
|------|--------------|--------------|------|
| [18] | [19]         | [20]         | [21] |
| [22] | [23]         | [24]         | [25] |
| [22] | [23]         | [24]         | [25] |
| [26] | [27]         | [28]         | [29] |
| [26] | [27]         | [28]         | [29] |
| [30] | [31]<br>[31] | [32]<br>[32] |      |

## Pokaż na stronie głównej:

Tak

**Source URL:** https://www.potegowo.pl/pl/galeria/wycieczka-m%C5%82odycharcheolog%C3%B3w-do-biskupina?date=2024-02

## Odnośniki

- [1] https://www.potegowo.pl/pl/media-gallery/detail/2682/9729
- [2] https://www.potegowo.pl/pl/media-gallery/detail/2682/9730
- [3] https://www.potegowo.pl/pl/med