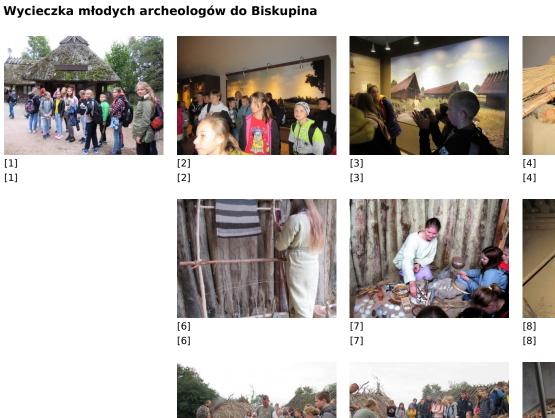

Published on *Gmina Potęgowo* (https://www.potegowo.pl)

Strona główna > Wycieczka młodych archeologów do Biskupina





[10] [10]



[11] [11]



[12] [12]



[16] [16]



[5] [5]

[9] [9]

[17]



[14] [14] [15] [15]

| [18] | [19]         | [20]         | [21] |
|------|--------------|--------------|------|
| [18] | [19]         | [20]         | [21] |
| [22] | [23]         | [24]         | [25] |
| [22] | [23]         | [24]         | [25] |
| [26] | [27]         | [28]         | [29] |
| [26] | [27]         | [28]         | [29] |
| [30] | [31]<br>[31] | [32]<br>[32] |      |

## Pokaż na stronie głównej:

Tak

**Source URL:** https://www.potegowo.pl/pl/galeria/wycieczka-m%C5%82odycharcheolog%C3%B3w-do-biskupina?date=2024-02

## Odnośniki

- [1] https://www.potegowo.pl/pl/media-gallery/detail/2682/9729
- [2] https://www.potegowo.pl/pl/media-gallery/detail/2682/9730
- [3] https://www.potegowo.pl/pl/m