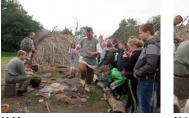

Published on *Gmina Potęgowo* (https://www.potegowo.pl)

Strona główna > Wycieczka młodych archeologów do Biskupina





[10] [10]



[11] [11]



[12] [12]



[16] [16]



[5] [5]

[9] [9]

[17]



[14] [14] [15] [15]

| [25]<br>[25] |
|--------------|
|              |
| [29]<br>[29] |
|              |
|              |
|              |

## Pokaż na stronie głównej:

Tak

**Source URL:** https://www.potegowo.pl/pl/galeria/wycieczka-m%C5%82odycharcheolog%C3%B3w-do-biskupina?date=2025-07

## Odnośniki

- [1] https://www.potegowo.pl/pl/media-gallery/detail/2682/9729
- [2] https://www.potegowo.pl/pl/media-gallery/detail/2682/9730
- [3] https://www.potegowo.pl/pl/media-gallery/detail/2682/9731
- [4] https://www.potegowo.pl/pl/media-gallery/detail/2682/9732
- [5] https://www.potegowo.pl/pl/media-gallery/detail/2682/9733
- [6] https://www.potegowo.pl/pl/media-gallery/detail/2682/9734
- [7] https://www.potegowo.pl