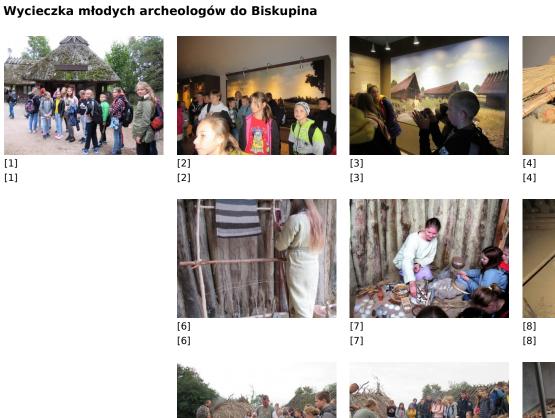

Published on *Gmina Potęgowo* (https://www.potegowo.pl)

Strona główna > Wycieczka młodych archeologów do Biskupina





[10] [10]



[11] [11]



[12] [12]



[16] [16]



[5] [5]

[9] [9]

[17]



[14] [14] [15] [15]

| [25]<br>[25] |
|--------------|
|              |
| [29]<br>[29] |
|              |
|              |
|              |

## Pokaż na stronie głównej:

Tak

**Source URL:** https://www.potegowo.pl/pl/galeria/wycieczka-m%C5%82odycharcheolog%C3%B3w-do-biskupina?date=2025-07

## Odnośniki

- [1] https://www.potegowo.pl/pl/media-gallery/detail/2682/9729
- [2] https://www.potegowo.pl/pl/media-gallery/detail/2682/9730
- [3] https://www.potegowo.pl/pl/media-gallery/detail/2682/9731
- [4] https://www.potegowo.pl/pl/media-gallery/detail/2682/9732
- [5] https://www.potegowo.pl/pl/media-gallery/detail/2682/9733
- [6] https://www.potegowo.pl/pl/media-gallery/detail/2682/9734
- [7] https://www.potegowo.