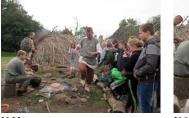

Published on *Gmina Potęgowo* (https://www.potegowo.pl)

Strona główna > Wycieczka młodych archeologów do Biskupina





[10] [10]



[11] [11]



[12] [12]



[16] [16]



[5] [5]

[9] [9]

[17]



[14] [14] [15] [15]

| [18] | [19]         | [20]         | [21] |
|------|--------------|--------------|------|
| [18] | [19]         | [20]         | [21] |
| [22] | [23]         | [24]         | [25] |
| [22] | [23]         | [24]         | [25] |
| [26] | [27]         | [28]         | [29] |
| [26] | [27]         | [28]         | [29] |
| [30] | [31]<br>[31] | [32]<br>[32] |      |

## Pokaż na stronie głównej:

Tak

**Source URL:** https://www.potegowo.pl/pl/galeria/wycieczka-m%C5%82odycharcheolog%C3%B3w-do-biskupina?date=2025-08

## Odnośniki

- [1] https://www.potegowo.pl/pl/media-gallery/detail/2682/9729
- [2] https://www.potegowo.pl/pl/media-gallery/detail/2682/9730
- [3] https://www.potegowo.pl/pl/med