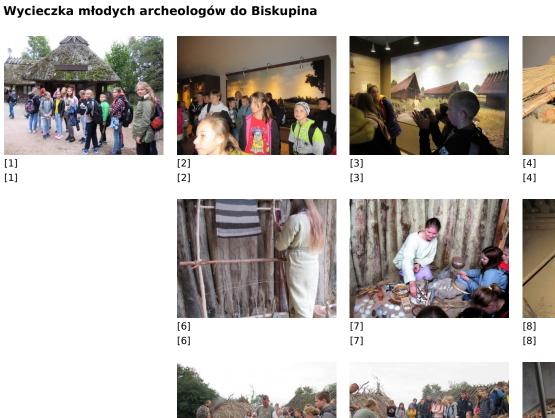

Published on *Gmina Potęgowo* (https://www.potegowo.pl)

Strona główna > Wycieczka młodych archeologów do Biskupina





[10] [10]



[11] [11]



[12] [12]



[16] [16]



[5] [5]

[9] [9]

[17]



[14] [14] [15] [15]

| [18] | [19]         | [20]         | [21] |
|------|--------------|--------------|------|
| [18] | [19]         | [20]         | [21] |
| [22] | [23]         | [24]         | [25] |
| [22] | [23]         | [24]         | [25] |
| [26] | [27]         | [28]         | [29] |
| [26] | [27]         | [28]         | [29] |
| [30] | [31]<br>[31] | [32]<br>[32] |      |

## Pokaż na stronie głównej:

Tak

**Source URL:** https://www.potegowo.pl/pl/galeria/wycieczka-m%C5%82odycharcheolog%C3%B3w-do-biskupina?date=2025-08

## Odnośniki

- [1] https://www.potegowo.pl/pl/media-gallery/detail/2682/9729
- [2] https://www.potegowo.pl/pl/media-gallery/detail/2682/9730
- [3] https://www.potegowo.pl/pl/m